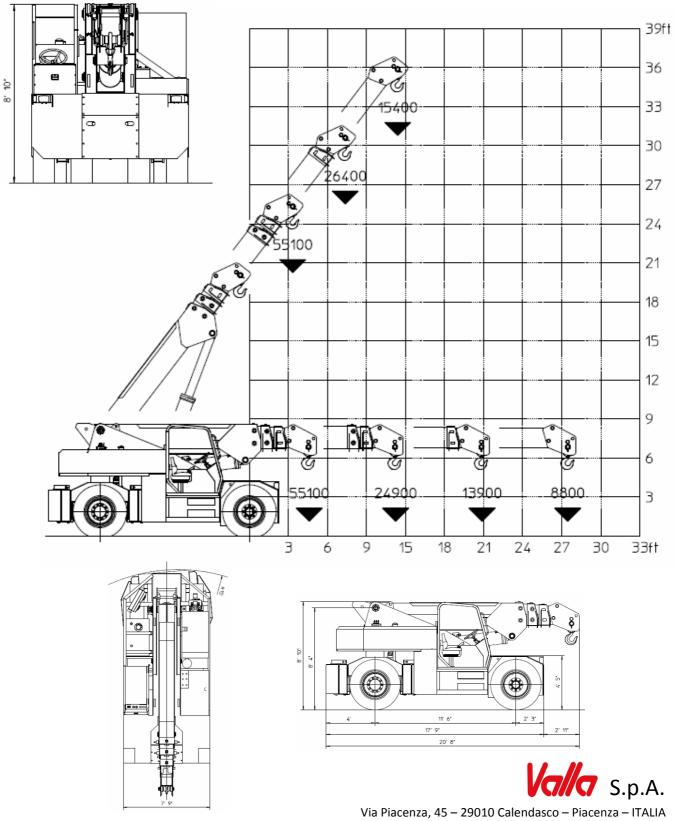

## Self Diesel operated Mobile Crane Max. Capacity Lbs. 55,100

| Valla            |                    |
|------------------|--------------------|
| OUTREACH<br>(Ft) | CAPACITY<br>(Lbs.) |
| 9                | 26,000             |
| 15               | 14,000             |
| 23               | 9,000              |

Lbs./ft