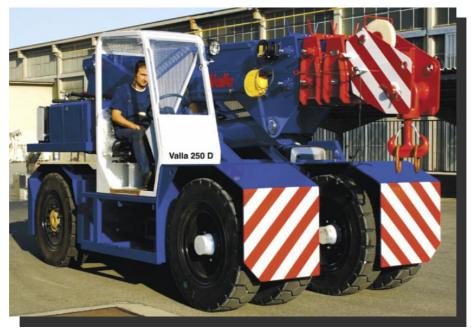

## Self Diesel operated Mobile Crane Max. Capacity Lbs. 55,100

| Valla            |                    |
|------------------|--------------------|
| OUTREACH<br>(Ft) | CAPACITY<br>(Lbs.) |
| 9                | 26,000             |
| 15               | 14,000             |
| 23               | 9,000              |

**LMI**: electronic Load Moment Indicator. Display showing lifted load, max allowed load, tilting percentage, operating radius, angle, telescope and light indicators on the operative mode.

TOTAL WEIGHT: approx. Lbs. 55,500 MAX. CAPACITY: Lbs. 55,100

VALLA mobile crane mod. 250D complies with the following standards: -2006/42/CE -UNIEN13000 -I.S.P.E.S.L.

Via Piacenza, 45 – 29010 Calendasco – Piacenza – ITALIA Tel. 0039 0523 762025 – 762004 – Fax 0039 0523 760531 Internet: <u>www.valla.com</u> – email: info@valla.com