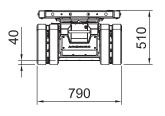

A support beam on each corner provides added support for extra-large loads. Can be positioned into place manually, extending the platform either longitudinally or laterally.

| Technical data                   | ELC                  | LTH       |
|----------------------------------|----------------------|-----------|
| Max Capacity                     | 3000 KG (up to 25°)  |           |
| Max Capacity at max gradient     | 2500 kg              |           |
| Max longitudinal gradient        | 45°                  |           |
| Max lateral gradient             | 30°                  |           |
| Width                            | 790 mm               |           |
| Length                           | 1770 mm              |           |
| Track length                     | 1310 mm              |           |
| Track width                      | 200 mm               |           |
| Ground clearance                 | 64 mm                |           |
| Platform ground height           | 510 mm               |           |
| Max speed                        | 4.2 km/h             |           |
| Swivel platform                  | Standard             |           |
| Power of electric motors         | 10.6 kW              |           |
| Voltage                          | 48 V                 |           |
| Battery capacity & Type (100Ah)  | AGM                  | Lithium   |
| Charger Input & Time (110–230 V) | 7h - 13A             | 4h – 20 A |
| Ingress Protection IP            | IP67                 |           |
| Controller                       | Remote radio control |           |
| Gross weight                     | 790 kg               | 720 kg    |