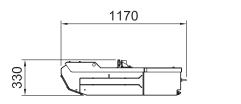

emote control Provided with display & double battery
- On board diagnostics
- 12V auxiliary socket
- Non-marking tracks
- Front and rear hazard ligths
- Three different driving modes
  MAIN / ED-S / DC-S
- Three power management configurations ECO / STD / POW
- Automatic tilt alarm with speed reduction



The platform sits on a freely rotating slewing ring with 16 different positions that you can manually choose from. Easily adapt the platform to your load needs.

#### SWIVEL PLATFORM

Increased accessibility and gradeability due to unique track design. The rollers actively adapt to the terrain, ensuring grip and avoiding accidental load spills.





### MULTI LOADER 3.0 FX



WEIGHT WITHOUT BATTERY 620 kg





390



#### **BATTERY PACK**

ELC Battery Pack 170 Kg LTH Battery Pack 100 Kg



#### SWIVEL PLATFORMS



#### TELESCOPIC SUPPORT BEAMS







Almac Pacific Pty Ltd 1/28 Corporate Terrace, PAKENHAM VIC 3810