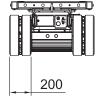

A support beam on each corner provides added support for extra-large loads. Can be positioned into place manually, extending the platform either longitudinally or laterally.

| Technical data                   | ELC                  | LTH       |
|----------------------------------|----------------------|-----------|
| Max Capacity                     | 3000 KG (up to 25°)  |           |
| Max Capacity at max gradient     | 2500 kg              |           |
| Max longitudinal gradient        | 45°                  |           |
| Max lateral gradient             | 30°                  |           |
| Width                            | 790 mm               |           |
| Length                           | 1770 mm              |           |
| Track length                     | 1310 mm              |           |
| Track width                      | 200 mm               |           |
| Ground clearance                 | 64 mm                |           |
| Platform ground height           | 510 mm               |           |
| Max speed                        | 4.2 km/h             |           |
| Swivel platform                  | Standard             |           |
| Power of electric motors         | 10.6 kW              |           |
| Voltage                          | 48 V                 |           |
| Battery capacity & Type (100Ah)  | AGM                  | Lithium   |
| Charger Input & Time (110–230 V) | 7h - 13A             | 4h – 20 A |
| Ingress Protection IP            | IP67                 |           |
| Controller                       | Remote radio control |           |
| Gross weight                     | 790 kg               | 720 kg    |