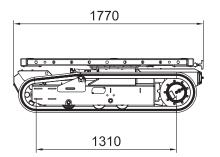

A support beam on each corner provides added support for extra-large loads. Can be positioned into place manually, extending the platform either longitudinally or laterally.

| Technical data                   | ELC                  | LTH       |
|----------------------------------|----------------------|-----------|
| Max Capacity                     | 3000 KG (up to 25°)  |           |
| Max Capacity at max gradient     | 2500 kg              |           |
| Max longitudinal gradient        | 45°                  |           |
| Max lateral gradient             | 30°                  |           |
| Width                            | 790 mm               |           |
| Length                           | 1770 mm              |           |
| Track length                     | 1310 mm              |           |
| Track width                      | 200 mm               |           |
| Ground clearance                 | 64 mm                |           |
| Platform ground height           | 510 mm               |           |
| Max speed                        | 4.2 km/h             |           |
| Swivel platform                  | Standard             |           |
| Power of electric motors         | 10.6 kW              |           |
| Voltage                          | 48 V                 |           |
| Battery capacity & Type (100Ah)  | AGM                  | Lithium   |
| Charger Input & Time (110–230 V) | 7h - 13A             | 4h – 20 A |
| Ingress Protection IP            | IP67                 |           |
| Controller                       | Remote radio control |           |
| Gross weight                     | 790 kg               | 720 kg    |