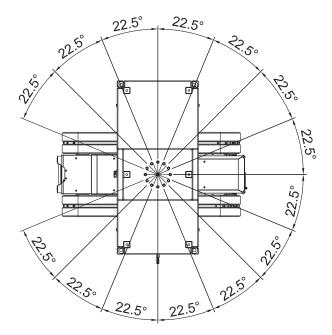

The platform sits on a freely rotating slewing ring with 16 different positions that you can manually choose from. Easily adapt the platform to your load needs.

#### SWIVEL PLATFORMS