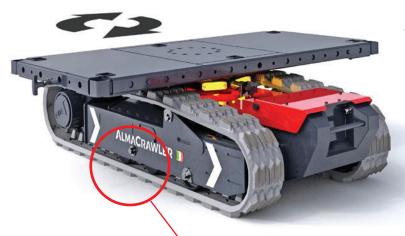

The platform sits on a freely rotating slewing ring with 16 different positions that you can manually choose from. Easily adapt the platform to your load needs.

#### SWIVEL PLATFORM

Increased accessibility and gradeability due to unique track design. The rollers actively adapt to the terrain, ensuring grip and avoiding accidental load spills.