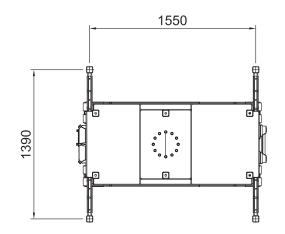

A support beam on each corner provides added support for extra-large loads. Can be positioned into place manually, extending the platform either longitudinally or laterally.

| Technical data                   | ELC                  | LTH       |
|----------------------------------|----------------------|-----------|
| Max Capacity                     | 3000 KG (up to 25°)  |           |
| Max Capacity at max gradient     | 2500 kg              |           |
| Max longitudinal gradient        | 45°                  |           |
| Max lateral gradient             | 30°                  |           |
| Width                            | 790 mm               |           |
| Length                           | 1770 mm              |           |
| Track length                     | 1310 mm              |           |
| Track width                      | 200 mm               |           |
| Ground clearance                 | 64 mm                |           |
| Platform ground height           | 510 mm               |           |
| Max speed                        | 4.2 km/h             |           |
| Swivel platform                  | Standard             |           |
| Power of electric motors         | 10.6 kW              |           |
| Voltage                          | 48 V                 |           |
| Battery capacity & Type (100Ah)  | AGM                  | Lithium   |
| Charger Input & Time (110–230 V) | 7h - 13A             | 4h – 20 A |
| Ingress Protection IP            | IP67                 |           |
| Controller                       | Remote radio control |           |
| Gross weight                     | 790 kg               | 720 kg    |

#### TELESCOPIC SUPPORT BEAMS

Almac Pacific Pty Ltd 1/28 Corporate Terrace, PAKENHAM VIC 3810