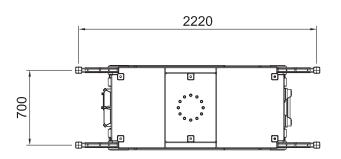

A support beam on each corner provides added support for extra-large loads. Can be positioned into place manually, extending the platform either longitudinally or laterally.

| Technical data                   | ELC                  | LTH       |
|----------------------------------|----------------------|-----------|
| Max Capacity                     | 3000 KG (up to 25°)  |           |
| Max Capacity at max gradient     | 2500 kg              |           |
| Max longitudinal gradient        | 45°                  |           |
| Max lateral gradient             | 30°                  |           |
| Width                            | 790 mm               |           |
| Length                           | 1770 mm              |           |
| Track length                     | 1310 mm              |           |
| Track width                      | 200 mm               |           |
| Ground clearance                 | 64 mm                |           |
| Platform ground height           | 510 mm               |           |
| Max speed                        | 4.2 km/h             |           |
| Swivel platform                  | Standard             |           |
| Power of electric motors         | 10.6 kW              |           |
| Voltage                          | 48 V                 |           |
| Battery capacity & Type (100Ah)  | AGM                  | Lithium   |
| Charger Input & Time (110–230 V) | 7h - 13A             | 4h – 20 A |
| Ingress Protection IP            | IP67                 |           |
| Controller                       | Remote radio control |           |
| Gross weight                     | 790 kg               | 720 kg    |

#### TELESCOPIC SUPPORT BEAMS

Almac Pacific Pty Ltd 1/28 Corporate Terrace, PAKENHAM VIC 3810