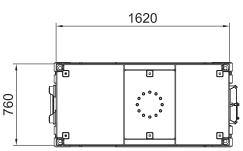

A support beam on each corner provides added support for extra-large loads. Can be positioned into place manually, extending the platform either longitudinally or laterally.

| Technical data                   | ELC                  | LTH       |
|----------------------------------|----------------------|-----------|
| Max Capacity                     | 3000 KG (up to 25°)  |           |
| Max Capacity at max gradient     | 2500 kg              |           |
| Max longitudinal gradient        | 45°                  |           |
| Max lateral gradient             | 30°                  |           |
| Width                            | 790 mm               |           |
| Length                           | 1770 mm              |           |
| Track length                     | 1310 mm              |           |
| Track width                      | 200 mm               |           |
| Ground clearance                 | 64 mm                |           |
| Platform ground height           | 510 mm               |           |
| Max speed                        | 4.2 km/h             |           |
| Swivel platform                  | Standard             |           |
| Power of electric motors         | 10.6 kW              |           |
| Voltage                          | 48 V                 |           |
| Battery capacity & Type (100Ah)  | AGM                  | Lithium   |
| Charger Input & Time (110–230 V) | 7h - 13A             | 4h – 20 A |
| Ingress Protection IP            | IP67                 |           |
| Controller                       | Remote radio control |           |
| Gross weight                     | 790 kg               | 720 kg    |