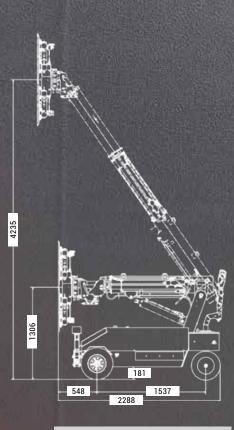

## Max. load capacity 1.125 kg

- Max. Lifting height 4.55 m Maximum range to the front 2.32 m Radio remote control with LCD panel
- Electric/hydraulic control
- Vacuum cross removable without tools Vacuum cross individually configurable Self monitoring system accessories:
- Tilting bracket for vacuum cross, electr. cable winch, transport frame for vacuum unit, NON-marking tyres, integrated fall protection, support legs individually controllable, double tyres, holder for suction cup extensions, adapter to use GW 625 accessories, etc.