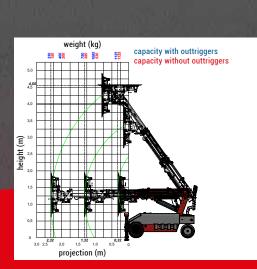

## Max. load capacity 1.125 kg

- Max. Lifting height 4.55 m Maximum range to the front 2.32 m Radio remote control with LCD panel
- Electric/hydraulic control
- Vacuum cross removable without tools Vacuum cross individually configurable Self monitoring system accessories:
- Tilting bracket for vacuum cross, electr. cable winch, transport frame for vacuum unit, NON-marking tyres, integrated fall protection, support legs individually controllable, double tyres, holder for suction cup extensions, adapter to use GW 625 accessories, etc.