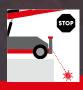

#### **Increased stability** Outtriggers ensuring a higher load capacities with a compact design.

Anti-fall protection Through the use of laser technology. The Glassworker stops automatically if there is a risk of falling off.