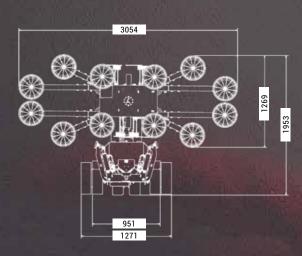

## Max. load capacity 1.125 kg

- Max. Lifting height 4.55 m Maximum range to the front 2.32 m Radio remote control with LCD panel
- Electric/hydraulic control
- Vacuum cross removable without tools Vacuum cross individually configurable Self monitoring system accessories:
- Tilting bracket for vacuum cross, electr. cable winch, transport frame for vacuum unit, NON-marking tyres, integrated fall protection, support legs individually controllable, double tyres, holder for suction cup extensions, adapter to use GW 625 accessories, etc.