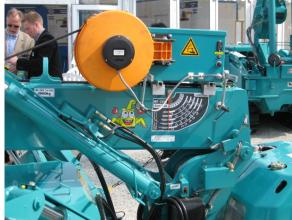

## **Description:**

Attachment for mini cranes

- Rotating, swivelling as well as tilting cylinder and all pneumatic functions are radio controlled
- 2 independent vacuum circuits
- each vacuum circuit with a 2-fold safety and integrated vacuum reservoir
- integrated vacuum meter and charge meter
- visual and acoustic warning facilities signal deviation of the set condition
- powered by a high-capacity battery
- extension arms allows the handling of even large-sized elements