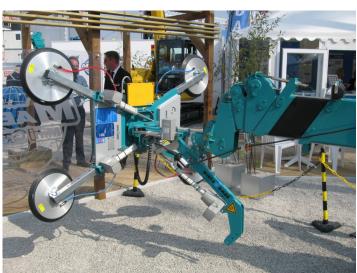

## Field of application:

- Lifting and transporting of glass elements up to 300 respectively 600 kg.
- Net weight vacuum unit: approx. 123 / 170 kg
- Motorized rotating by 95°
- Motorized swivelling by ±40°
- Motorized swivelling by ±40°
- Motorized tilting 120°

## **Description:**

Attachment for mini cranes

- Rotating, swivelling as well as tilting cylinder and all pneumatic functions are radio controlled
- 2 independent vacuum circuits
- each vacuum circuit with a 2-fold safety and integrated vacuum reservoir
- integrated vacuum meter and charge meter
- visual and acoustic warning facilities signal deviation of the set condition
- powered by a high-capacity battery
- extension arms allows the handling of even large-sized elements