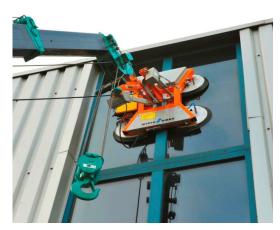

## Field of application:

- Lifting and transporting of glass elements up to 300 respectively 600 kg.
- Net weight vacuum unit: approx. 123 / 170 kg
- Motorized rotating by 95°
- Motorized swivelling by ±40°
- Motorized swivelling by ±40°
- Motorized tilting 120°

## **Description:**

Attachment for mini cranes

- Rotating, swivelling as well as tilting cylinder and all pneumatic functions are radio controlled
- 2 independent vacuum circuits
- each vacuum circuit with a 2-fold safety and integrated vacuum reservoir
- integrated vacuum meter and charge meter
- visual and acoustic warning facilities signal deviation of the set condition
- powered by a high-capacity battery
- extension arms allows the handling of even large-sized elements