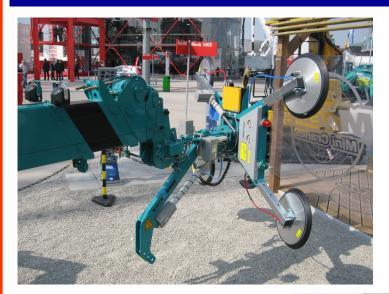

## Field of application:

- Lifting and transporting of glass elements up to 300 respectively 600 kg.
- Net weight vacuum unit: approx. 123 / 170 kg
- Motorized rotating by 95°
- Motorized swivelling by ±40°
- Motorized swivelling by ±40°
- Motorized tilting 120°

## **Description:**

Attachment for mini cranes

- Rotating, swivelling as well as tilting cylinder and all pneumatic functions are radio controlled
- 2 independent vacuum circuits
- each vacuum circuit with a 2-fold safety and integrated vacuum reservoir
- integrated vacuum meter and charge meter
- visual and acoustic warning facilities signal deviation of the set condition
- powered by a high-capacity battery
- extension arms allows the handling of even large-sized elements