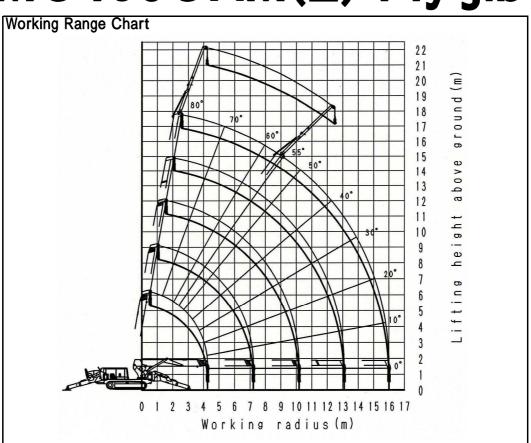

# MAEDA Mini Crawler Crane Series MC405CRM(E) Fly jib Working Range Chart

The Working Range Chart does not take into account boom deflection under load.

#### **Specification**

| Model              | MC405CRM(E) Fly jib            |
|--------------------|--------------------------------|
| Capacity           | 520 kg x 72 deg (single fall)  |
| Max.Lifting height | 20.7 m                         |
| Max.Woking radius  | 12.5 m ( at 55 deg)            |
| Fly jib length     | 4.5 m                          |
| Winch speed        | 72 m/min                       |
| Fly Jib Spec       | Stowed beside boom             |
|                    | Can be used by 2 sections only |

### **Total Rated Load Chart**

| Boom angle (deg) | Total rated load (kg) |
|------------------|-----------------------|
| 76               | 520                   |
| 72               | 520                   |
| 69               | 420                   |
| 66               | 320                   |
| 63               | 250                   |
| 60               | 220                   |
| 55               | 170                   |