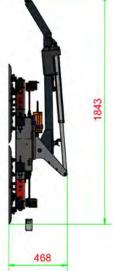

## Technical data

| Load capacity        | 1,200 kg                |
|----------------------|-------------------------|
| Suction cup quantity | O 12 Stück              |
| Sinking cylinder     | ~                       |
| Radio remote control | $\overline{\mathbf{v}}$ |
| Own weight max.      | 190.0 kg                |
| Length max./min.     | 3.08/1.09 m             |
| Width max./min.      | 1.03 m                  |
| Tilt angle           | 90°                     |
| Rotatability         | 120° electric           |
| Operating time       | ca. 8.0 h               |
|                      |                         |