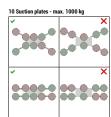

## 8 Suction plates - 800 kg

You can find interesting videos with areas of application on YouTube. Subscribe to our channel to learn more about the possibilities of our machines. From instruction videos to construction site applications, it's all there.