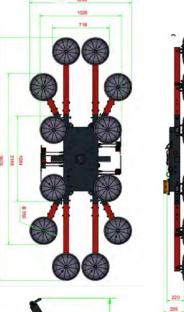

## Technical data

| Load capacity        | 1,200 kg                |
|----------------------|-------------------------|
| Suction cup quantity | O 12 Stück              |
| Sinking cylinder     | ~                       |
| Radio remote control | $\overline{\mathbf{v}}$ |
| Own weight max.      | 190.0 kg                |
| Length max./min.     | 3.08/1.09 m             |
| Width max./min.      | 1.03 m                  |
| Tilt angle           | 90°                     |
| Rotatability         | 120° electric           |
| Operating time       | ca. 8.0 h               |
|                      |                         |