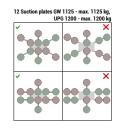

## Vacuum cup UPG 1200

Vacuum technology | **Uplifter** 

- · Load capacity max. 1,200 kg
- · 2-circuit system
- Up to 12 suction plates
- Suction discs can be variably positioned by means of long and short extensions
- Including radio remote control and electric tilting unit
- Integrated electric rotary drive
- Charger included

## Technical data

| Load capacity        | 1,200 kg                |
|----------------------|-------------------------|
| Suction cup quantity | O 12 Stück              |
| Sinking cylinder     | ~                       |
| Radio remote control | $\overline{\mathbf{v}}$ |
| Own weight max.      | 190.0 kg                |
| Length max./min.     | 3.08/1.09 m             |
| Width max./min.      | 1.03 m                  |
| Tilt angle           | 90°                     |
| Rotatability         | 120° electric           |
| Operating time       | ca. 8.0 h               |
|                      |                         |