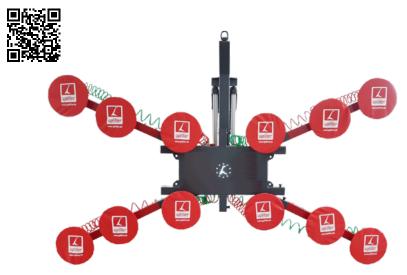

## Vacuum cup UPG 1200

Vacuum technology | **Uplifter** 

- · Load capacity max. 1,200 kg
- · 2-circuit system
- Up to 12 suction plates
- Suction discs can be variably positioned by means of long and short extensions
- Including radio remote control and electric tilting unit
- Integrated electric rotary drive
- Charger included

- Crane eyes directly on the housing for mounting e.g. behind scaffolding
- Quick-change system for mounting on the GW 1125
- Dead weight approx. 150 kg without tilting unit
- Own weight approx. 190 kg with tilting unit
- · Transport trolley optional