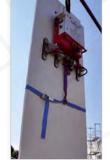

## Wall mounting

- » Stepless rotary unit of 0 90°
- » Installation or fixation of wall elements
- » Holding force and stability without hooks and eyelets
- » Mounting of fronts and wall coverings also for large halls and buildings
- » Damage-free handling of surfaces