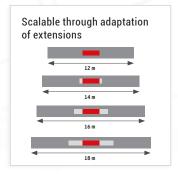

## Roof mounting

**DIN EN 13155** 

- » Installation of roof elements at great speed in almost any height
- » up to 18 meters in length
- » up to 300 kg in weight
- » Safe and significantly more efficient operation

| TECHNICAL DA          | ATA                                                            |                                          |
|-----------------------|----------------------------------------------------------------|------------------------------------------|
| Vacuum system         | 1-circuit-system                                               |                                          |
| Vacuum cups           | 4 units                                                        | 6 units                                  |
| Lifting capacity max. | 160 kg (vertical)<br>240 kg (horizontal)                       | 240 kg (vertical)<br>300 kg (horizontal) |
| Dimensions            | Vacuum cups 80 x 400 mm                                        |                                          |
| Tare weight           | 70 kg (basic device)                                           |                                          |
| Drive                 | 24 V DC, 7 A battery, motor power 0,12 kW                      |                                          |
| Accessory             | 2 safety belts; main traverse 1000 mm; 4 standard suction pads |                                          |
| Optional              | 3 / 4 / 6 or 8 m traverse for wide elements                    |                                          |