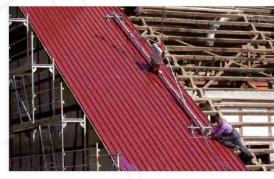

## Roof mounting

**DIN EN 13155** 

- » Installation of roof elements at great speed in almost any height
- » up to 18 meters in length
- » up to 300 kg in weight
- » Safe and significantly more efficient operation

We offer various panel suction cups with round and lengthwise suction cups. With a load capacity of up to 300 kg for wall and roof elements. Thanks to the UPP 300 panel suction cups, you can easily and quickly transport almost all commercially available sandwich ISO elements trapezoidal sheets. On request also with a load capacity of 600 kg.