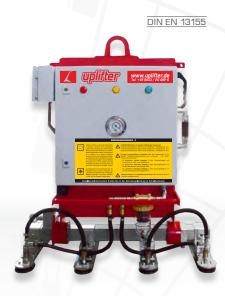

## Panel suction attachment **UPP 300**

Raises wall panels, sandwich panels and trapezoidal sheets

## Panel suction UPP 300

∟ Order No.: 104163

- » Lifting capacity max. 300 kg
- » Highest installation performance with reduced manpower
- » Function-relevant assemblies protected or strengthened
- » Energy-saving vacuum-controlled motor circuit
- » Vacuum monitoring with a digital vacuum sensor
- » UV-resistant suction plates with very long service life
- » Elasticity even at low temperatures
- » Network-independent installation outdoors
- » Space-saving transport
- » Toolless adaptation possibilities
- » With long-lasting battery and integrated charger

| TECHNICAL DA          | ATA                                                            |                                          |
|-----------------------|----------------------------------------------------------------|------------------------------------------|
| Vacuum system         | 1-circuit-system                                               |                                          |
| Vacuum cups           | 4 units                                                        | 6 units                                  |
| Lifting capacity max. | 160 kg (vertical)<br>240 kg (horizontal)                       | 240 kg (vertical)<br>300 kg (horizontal) |
| Dimensions            | Vacuum cups 80 x 400 mm                                        |                                          |
| Tare weight           | 70 kg (basic device)                                           |                                          |
| Drive                 | 24 V DC, 7 A battery, motor power 0,12 kW                      |                                          |
| Accessory             | 2 safety belts; main traverse 1000 mm; 4 standard suction pads |                                          |
| Optional              | 3 / 4 / 6 or 8 m traverse for wide elements                    |                                          |