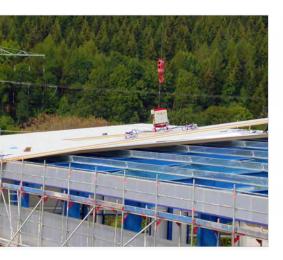

## Roof mounting

**DIN EN 13155** 

- » Installation of roof elements at great speed in almost any height
- » up to 18 meters in length
- » up to 300 kg in weight
- » Safe and significantly more efficient operation

We offer various panel suction cups with round and lengthwise suction cups. With a load capacity of up to 300 kg for wall and roof elements. Thanks to the UPP 300 panel suction cups, you can easily and quickly transport almost all commercially available sandwich ISO elements trapezoidal sheets. On request also with a load capacity of 600 kg.