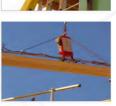

## Panel suction attachment **UPP 300**

Raises wall panels, sandwich panels and trapezoidal sheets

## Panel suction UPP 300

∟ Order No.: 104163

- » Lifting capacity max. 300 kg
- » Highest installation performance with reduced manpower
- » Function-relevant assemblies protected or strengthened
- » Energy-saving vacuum-controlled motor circuit
- » Vacuum monitoring with a digital vacuum sensor
- » UV-resistant suction plates with very long service life
- » Elasticity even at low temperatures
- » Network-independent installation outdoors
- » Space-saving transport
- » Toolless adaptation possibilities
- » With long-lasting battery and integrated charger

## Roof mounting

**DIN EN 13155** 

- » Installation of roof elements at great speed in almost any height
- » up to 18 meters in length
- » up to 300 kg in weight
- » Safe and significantly more efficient operation