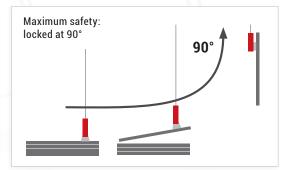

## Wall mounting

- » Stepless rotary unit of 0 90°
- » Installation or fixation of wall elements
- » Holding force and stability without hooks and eyelets
- » Mounting of fronts and wall coverings also for large halls and buildings
- » Damage-free handling of surfaces