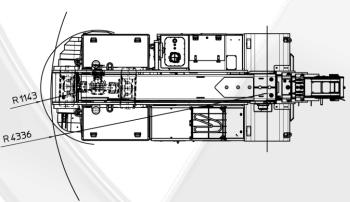

## **FEATURES**

MAX CAPACITY 25.000 kg
MAX BOOM EXTENSION 9,79 m
MAX BOOM ANGLE 60°
MIN BOOM ANGLE -6,5°
WEIGHT 24.200 kg
REMOVABLE COUNTER. 4.740 kg
CONFORMITY 2006/42 Œ; 2014/30 Œ;
2014/35 Œ; 2000/14 Œ; EN 13000