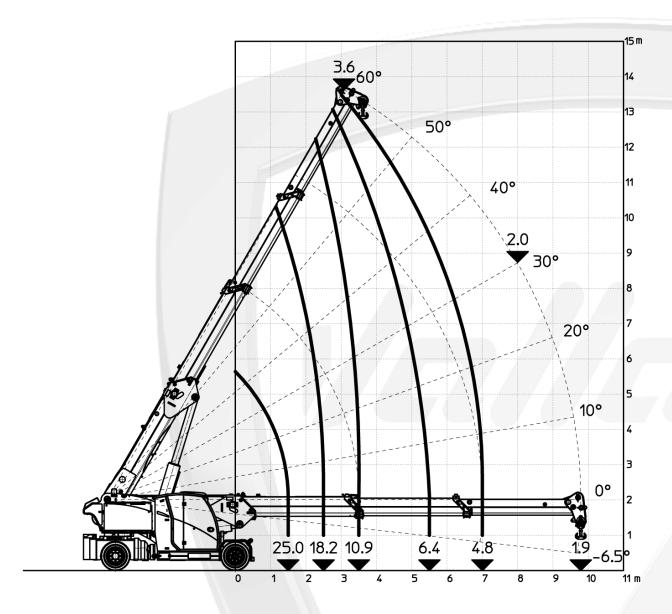

## **FEATURES**

MAX CAPACITY 25.000 kg
MAX BOOM EXTENSION 9,79 m
MAX BOOM ANGLE 60°
MIN BOOM ANGLE -6,5°
WEIGHT 24.200 kg
REMOVABLE COUNTER. 4.740 kg
CONFORMITY 2006/42 Œ; 2014/30 Œ;
2014/35 Œ; 2000/14 Œ; EN 13000