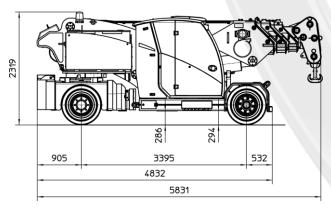

## **FEATURES**

MAX CAPACITY 25.000 kg
MAX BOOM EXTENSION 9,79 m
MAX BOOM ANGLE 60°
MIN BOOM ANGLE -6,5°
WEIGHT 24.200 kg
REMOVABLE COUNTER. 4.740 kg
CONFORMITY 2006/42 Œ; 2014/30 Œ;
2014/35 Œ; 2000/14 Œ; EN 13000